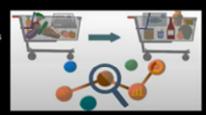

## **Market Basket Analysis**

Market Basket Analysis is a technique that identifies the strength of association between a pair/group of products that are purchased together. It is basically based on the principle of correlation of products of similar kind or products which complement each other.