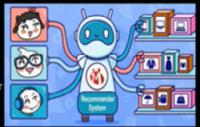

## Recommendation Engine

The recommendation engine derives data about the user regarding their tastes and preferences from there online footprints and search patterns and uses various M.L algorithms to recommend the ideal product for you.