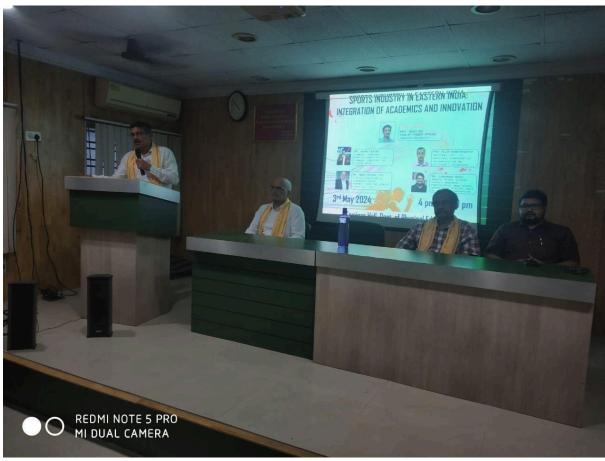

#### 4. Welcome and Introduction

The seminar commenced at 4:00 PM with a welcome address by Rajib Bandyopadhyay, who introduced the theme of the event and emphasized the significance of integrating academic research with sports innovation. Pranibesh Mondal then provided a brief overview of the day's agenda and introduced the distinguished speakers.

#### 5.1. Session by Mr. Gagan Sachdev

Mr. Gagan Sachdev, a seasoned sports industry expert, began his session by highlighting the current landscape of the sports industry in Eastern India. He discussed the region's unique challenges and opportunities, emphasizing the importance of fostering a culture of innovation. Mr. Sachdev showcased several case studies where academic research had significantly contributed to sports advancements, particularly in sports technology and athlete performance enhancement.

#### 5.2. Session by Mr. Abhay Mishra

Mr. Abhay Mishra, an academic and innovation specialist, focused on the integration of academic frameworks with practical sports applications. He explained how academic institutions could collaborate with sports organizations to drive innovation. Mr. Mishra provided insights into successful models of such collaborations and underscored the potential for research and development in sports science, biomechanics, and sports psychology.