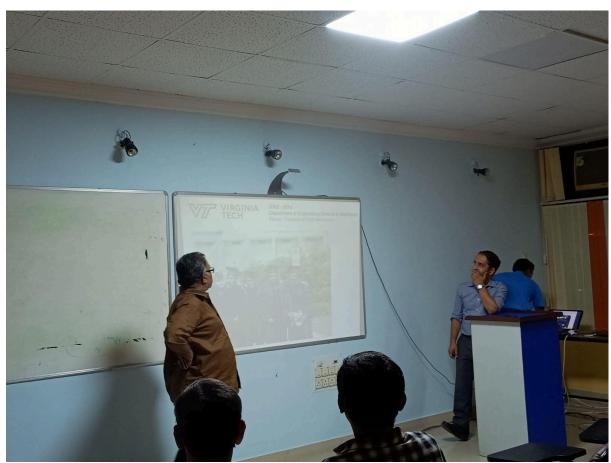

# 5.3. Theoretical Fluid Dynamics

The session also covered Theoretical Fluid Dynamics, with Dr. Basu explaining the theoretical frameworks and analytical methods used to understand fluid behavior. He highlighted the interplay between theory and computation, demonstrating how theoretical insights can inform computational models and vice versa.