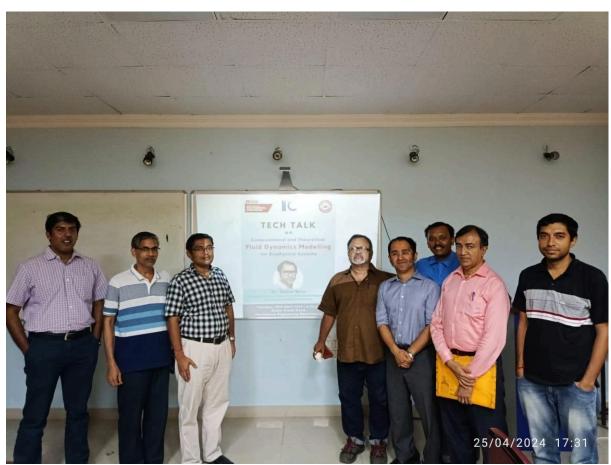

#### 1. Introduction

On the 25th of April, 2024, a tech talks on "Computational and Theoretical Fluid Dynamics Modelling" was held at the Mechanical Seminar Room. The event featured Dr. Saikat Basu, a distinguished expert in the field of fluid dynamics, who shared his extensive knowledge and insights with students, faculty members, and professionals.

### 4. Welcome and Introduction

The seminar commenced at 4:00 PM with a welcome address by Rajib Bandyopadhyay. He introduced the theme of the tech talk and underscored the importance of fluid dynamics in various engineering applications. Following this, Pranibesh Mondal provided an overview of the agenda and introduced the guest speaker, Dr. Saikat Basu.

#### 5.1. Session by Dr. Saikat Basu

Dr. Saikat Basu, a leading researcher in fluid dynamics, began his session by outlining the fundamental principles of both computational and theoretical fluid dynamics. He discussed the significance of fluid dynamics in engineering and scientific research, highlighting its applications in aerospace, automotive, and environmental engineering.