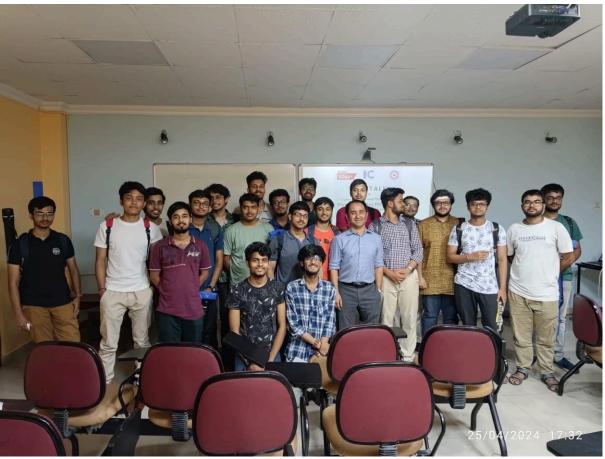

# 3. Arrival and Registration

Participants began arriving at 3:30 PM, and registration took place at the entrance of the seminar room. Attendees received event materials, including brochures, notebooks, and pens. The registration process was efficiently handled, ensuring that all participants were seated by the start time.

#### 6. Interactive Session and Q&A

Following the presentation, an interactive session was held, allowing participants to engage with Dr. Basu. The Q&A session covered a range of topics, including the latest advancements in CFD software, challenges in fluid dynamics research, and potential future developments in the field. Dr. Basu provided detailed answers and encouraged participants to pursue further research in fluid dynamics.