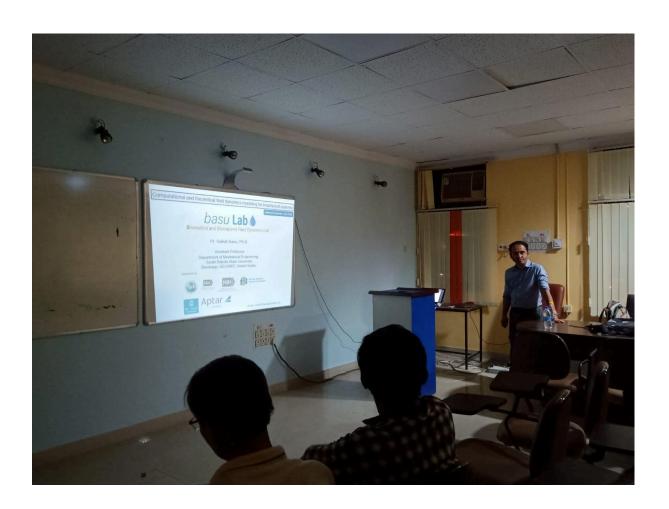

#### 5.1. Session by Dr. Saikat Basu

Dr. Saikat Basu, a leading researcher in fluid dynamics, began his session by outlining the fundamental principles of both computational and theoretical fluid dynamics. He discussed the significance of fluid dynamics in engineering and scientific research, highlighting its applications in aerospace, automotive, and environmental engineering.

#### 5.2. Computational Fluid Dynamics (CFD)

Dr. Basu delved into Computational Fluid Dynamics (CFD), explaining the mathematical models and numerical methods used to solve and analyze problems involving fluid flows. He showcased several case studies where CFD had been employed to optimize engineering designs and improve performance. Real-world applications, such as aerodynamic modeling and climate simulations, were also discussed.