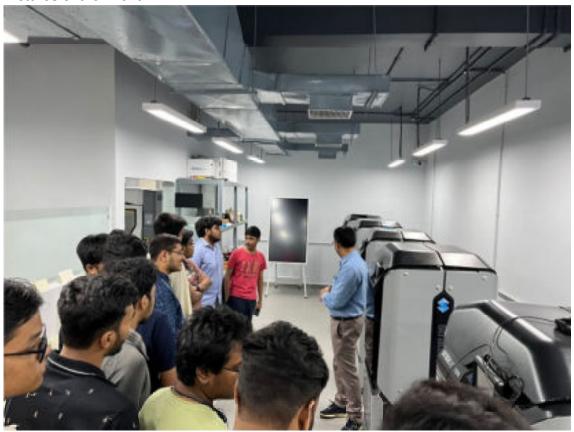

#### **Brief Intro of Program:**

A visit to Webel-Fujisoft-Vara was a wonderful experience. It was a Centre of Excellence where students had the opportunity to witness 3D printers in action. It was fascinating to witness this technology that can create prototype objects within a short time period. We experienced an informative tour to the advanced machineries- 3D printers and 3D scanner. It was a great treat for the student to understand and experience the technologies like 3D printing in action. It was a great learning opportunity for all of us. Visit to this place of excellence was indeed a remarkable experience.

#### **Detailed Report:**

We recently had the opportunity to visit Webel-Fujisoft-Vara Centre of Excellence for an engaging experience of seeing 3D printers in action.

The Center of Excellence is well equipped with a huge variety of 3D printers from leading brands such as Makerbot and Ultimaker. The technicians here provided a comprehensive overview on the technology and its applications.

To begin with, the visiting team was briefed on the highlights of the machines. This included a comprehensive understanding of the mechanical design, components and the software used in the 3D printing process. We were also able to see first-hand demonstrations of prints being made and the printing process being carried out.